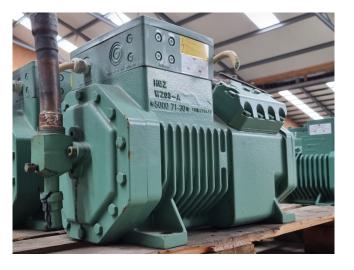

## **Specifications**

| Brand             | Bitzer         |
|-------------------|----------------|
| Туре              | 4TES-12Y-40P   |
| Refrigerant       | Freon          |
| kW at 0°C/+40°C   | 34,6           |
| kW at -5°C/+40°C  | 28,5           |
| kW at -10ºC/+40ºC | 23,1           |
| kW at -20°C/+40°C | 14,7           |
| kW at -30°C/+40°C | 8,7            |
| kW at -40°C/+40°C | 4,6            |
| kW at -45°C/+40°C | 3,1            |
| Capacity Control  | 1              |
| m3 / h            | 41,3           |
| Remarks           | Y.o.b. 2015    |
| Weight in kg.     | 147            |
| Sizes             | 660x300x550 mm |
|                   | (LxWxH)        |
| Stock             | 1              |
|                   |                |

#### **Used Bitzer 4TES-12Y-40P**

Used Bitzer 4TES-12Y-40P semihermetic reciprocating compressor on Freon. The compressor has a displacement of 41,3 m³/h. \*Why choose for HOSBV? Were not only the largest used refrigeration specialist in Europe, but also, we deliver all equipment including an extensive test, warranty and industrial cleaning. \*If requested we are happy to arrange your shipment.