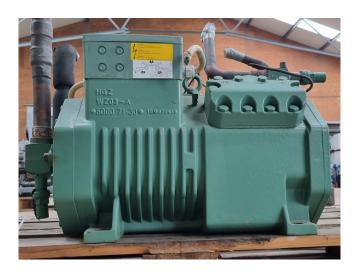

#### **Used Bitzer 4TES-12Y-40P**

Used Bitzer 4TES-12Y-40P semihermetic reciprocating compressor on Freon. The compressor has a displacement of 41,3 m³/h. \*Why choose for HOSBV? Were not only the largest used refrigeration specialist in Europe, but also, we deliver all equipment including an extensive test, warranty and industrial cleaning. \*If requested we are happy to arrange your shipment.