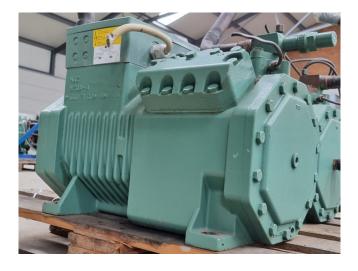

#### **Used Bitzer 4TES-12Y-40P**

Used Bitzer 4TES-12Y-40P semihermetic reciprocating compressor on Freon. The compressor has a displacement of 41,3 m³/h. \*Why choose for HOSBV? Were not only the largest used refrigeration specialist in Europe, but also, we deliver all equipment including an extensive test, warranty and industrial cleaning. \*If requested we are happy to arrange your shipment.