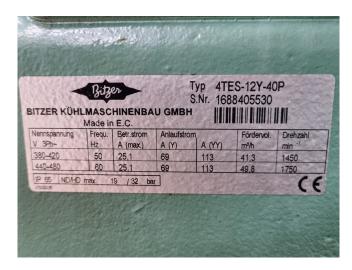

## **Specifications**

| Brand             | Bitzer         |
|-------------------|----------------|
| Туре              | 4TES-12Y-40P   |
| Refrigerant       | Freon          |
| kW at 0°C/+40°C   | 34,6           |
| kW at -5°C/+40°C  | 28,5           |
| kW at -10ºC/+40ºC | 23,1           |
| kW at -20°C/+40°C | 14,7           |
| kW at -30°C/+40°C | 8,7            |
| kW at -40°C/+40°C | 4,6            |
| kW at -45°C/+40°C | 3,1            |
| Capacity Control  | 1              |
| m3 / h            | 41,3           |
| Remarks           | Y.o.b. 2015    |
| Weight in kg.     | 147            |
| Sizes             | 660x300x550 mm |
|                   | (LxWxH)        |
| Stock             | 1              |
|                   |                |